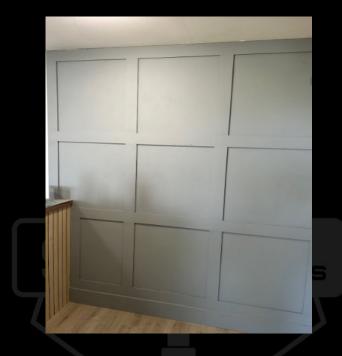

### SHAKER WALL PANELLING KITS

SHAKER STYLE WALL PANELLING IS VERY PORJULAR. MANY HOMEOWNERS OPT FOR MOF WALL PANELLING AS A GREAT WAY TO ADD A FEATURE TO A WALL OR TO DECORATE IT WITH TEXTURE AND DEPTH. WALL PANELLING CAN ALSO BE REPRINTED TO FOLLOW THE CURRENT COLOUR TRENDS.

IT'S THE ULTIMATE DIY SOLUTION TO TURN A LIFELESS ROOM INTO A TALKING POINT!

WITH THIS SHAKER WALL PANELLING KIT ALL YOU NEED TO DO IS PROVIDE US WITH THE MEASUREMENTS OF YOUR WALL IN MILLIMETRES, THE NUMBER OF PANELS YOU RECUIRE AND WE WILL PRECISION CUT YOU A BESPOKE KIT. THIS KIT IS SUTTABLE FOR BATHROOMS, BEDROOMS AND LIVING SPACES AND GIVES A CONTEMPORARY LODIX.

INSTALLATION IS ERSY ALL YOU NEED IS A SILICONE GUN AND SOME GRAB ADHESIVE. THE KIT INCLUDES PRECISION CUT SPACERS MAKING INSTALLATION OF THE PANELLING PRECISE AND SIMPLE.

SIMPLY PREPARE THE WALL AND ATTACH USING GLUE, NAILS OR SCREWS. WE SUPPLY UNFINISHED FOR VERSITILITY LEAVING YOU FREE TO FINISH IN ANY COLOUR TO SUIT THE THEME OF YOUR ROOM.

KEY FEATURES OF SHAKER WALL PANELLING:

- EASY TO FIX TO YOUR WALL WITH GLUE, NAILS OR SCREWS
- NATURAL FINISH SO YOU CAN STAIN OR PAINT FOR THE PERFECT LOOK FOR YOUR HOME
- FSC APPROVED
- PRGE 15