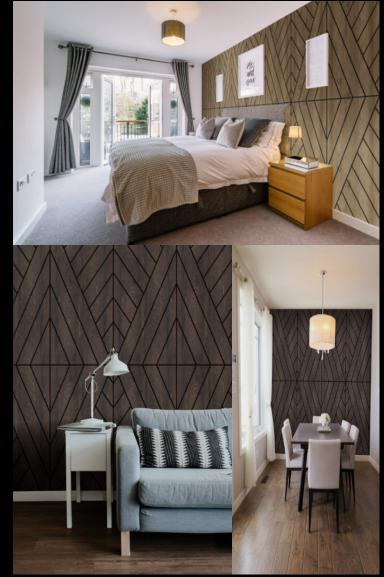

WE CAN PRE-OIL THE VENEER.

WE ALSO OFFER A SUPERIOR QUALITY HIDROFUGO MOF BOARD IF YOU WISH TO ADD A SPLASH OF COLOUR RATHER THAN USING A TIMBER VENEER. HIDROFUGO REQUIRES ALMOST NO PREPARATION AND MINIMAL PAINT WHEN COMPARED TO OTHER MOF PRODUCTS MAKING IT EASY TO GET A HIGH QUALITY FINISH.

ALL OF OUR PRODUCTS ARE AVAILABLE TO VIEW AT OUR SHOWROOM IN EAST KILBRIDE. SAMPLES ARE AVAILABLE TO COLLECT OR CAN BE ORDERED ONLINE.

#### PANEL CUTTING SERVICE AVAILABLE

ALL OF OUR PANELS ARE AVAILABLE TO BE PRE-CUT TO SIZE ON OUR PANEL SAW TO ENSURE AN ACCURATE AND PRECISE CUT EVERY TIME, SIMPLY MEASURE THE AREA AND LET US KNOW IN THE INPUT BOX THE FINISHED SIZE OF PANEL REQUIRED. FOR A FLAT FEE OF £5 WE OFFER A MAXIMUM OF 3 PANELS CUT TO SIZE. ADDITIONAL PANELS ARE PRICED AT £1.50 PER PANEL.



LARGE DIAMOND PANELS

BY FAR OUR MOST POPULAR DESIGN

PAGE 2 PAGE 3

### GEOMETRIC WALL PANEL





CHEVRON WALL PANEL

PAGE 4 PAGE 5

### ART DECO WALL PANEL









RENNIE WALL PANEL

PAGE 6

PAGE 7

### ECLIPSE WALL PANEL









HERITAGE WALL PANEL

PAGE 8 PAGE 9

SLAT WALL PANELLING

### MATERIAL CHOICES







#### BLACK CORE OAK FACED MOF

FERTURING A DYED BLACK MOF CORE THIS IS THE ULTIMATE MODERN PANEL CHOICE. SIMPLY FINISH IN THE OIL, WAX OR VARNISH YOU PREFER

### PRE-DILED BLACK CORE DAK FACED MDF

FEATURING A DYED BLACK MOF CORE THIS IS THE ULTIMATE MODERN PANEL CHOICE. NO NEED FOR FINISHING SIMPLY FIX TO YOUR WALLS AND DONE



### WALNI ARE OI CAN BI

### WALNUT FACED MOF

WALNUT VENEER ON AN MOF CORE. IDEAL IF YOU ARE ON A BUDGET BUT WANT THE BIG MONEY LOOK CAN BE FINISHE